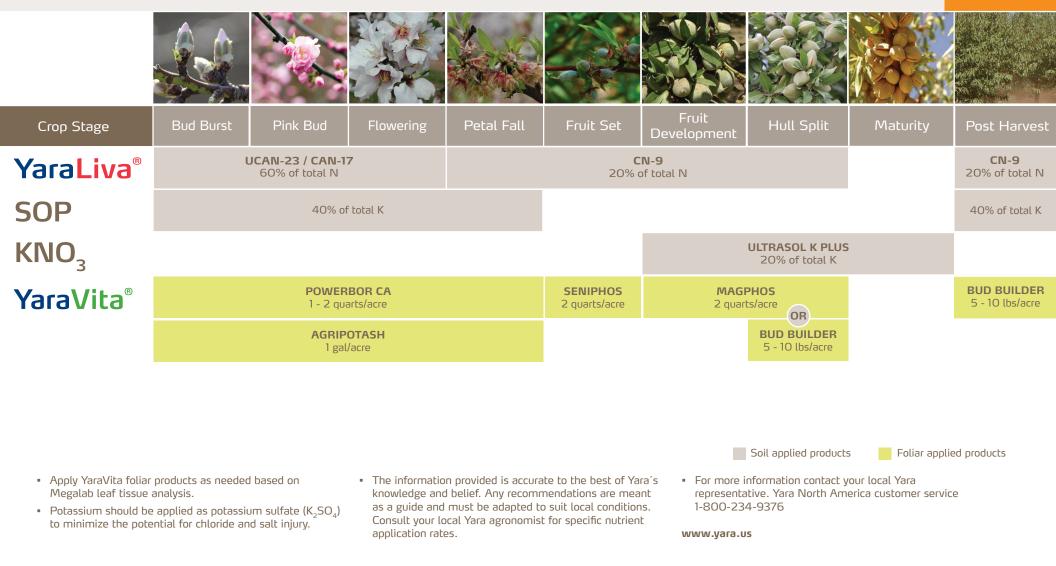

## Megalab™

CHOOSING THE RIGHT PRODUCTS. In developing the correct program of products, soil and tissue analysis should always be used to help make decisions on product application. The MEGALAB™ program transforms nutrient analysis resuts into practical, cost effective recommendations.