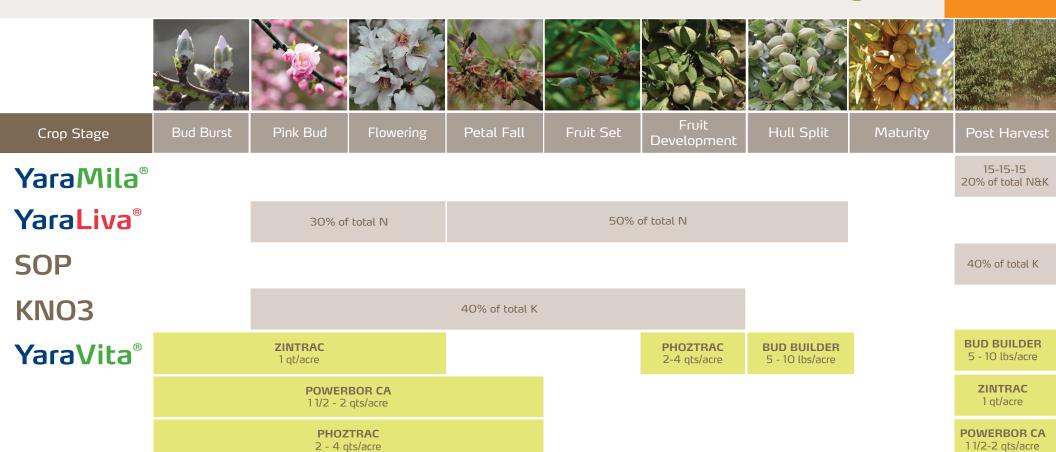

## Almond Nutrition Program

- Apply YaraVita foliar products as needed based on Megalab leaf tissue analysis.
- Potassium should be applied as potassium sulfate (K<sub>2</sub>SO<sub>4</sub>) or potassium nitrate (KNO<sub>3</sub>) to minimize the potential for chloride and salt injury.
- The information provided is accurate to the best of Yara's knowledge and belief. Any recommendations are meant as a guide and must be adapted to suit local conditions. Consult your local Yara agronomist for specific nutrient application rates.
- For more information contact your local Yara representative. Yara North America customer service 1-800-234-9376

Foliar applied products

Soil applied products

www.yara.us