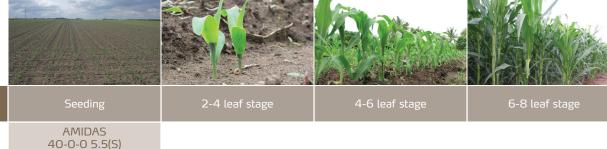

## Corn Crop Nutrition Program

Crop Stage

BORTRAC
1-3 l/ha

GLYTREL ZnP
1-3 l/ha

HYDROPHOS
5 l/ha

ZINTRAC
1 l/ha

PROCOTE B

PROCOTE Zn

Soil applied products Foliar applied products

Apply YaraVita foliar products as needed based on Megalab leaf tissue analysis.

The information provided is accurate to the best of Yara´s knowledge and belief. Any recommendations are meant as a guide and must be adapted to suit local conditions.